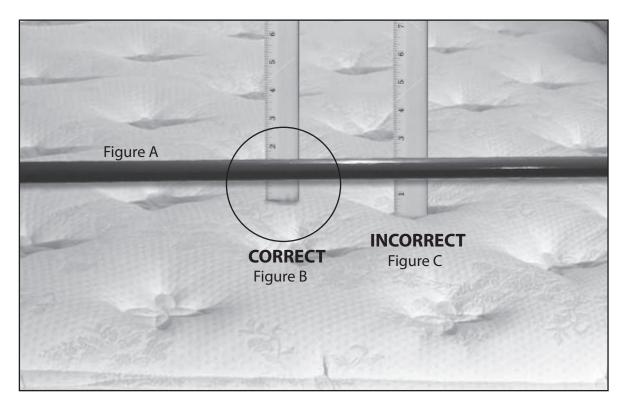

#### **HOW TO MEASURE BODY IMPRESSIONS:**

**Note:** If slight body impression appear on your mattress, don't worry, this is normal. The body conforming coils and comfort cushioning materials are beginning to work with you. The impressions are caused by the settling of these materials as they contour to your body to provide support where you need it the most. These impressions are not indicative of structural failure.

- 1. Place a yard stick or broomstick across the location of the body impression (Figure A).
- 2. Using a ruler, measure the depth of the impression from the deepest point of the mattress surface to the edge of the yardstick (Figure B). Place ruler vertically (standing up).
- 3. Measure from the center padded area of the quilting, NOT the seams of the quilting seams (Figure C), so the measurements will be accurate.
- 4. Please take measurements from top surface of mattress. Notice that measurements are not taken in the quilting.