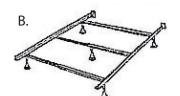

□ Loose Coils \_\_\_\_\_

□ Soiled/Stained \_\_\_\_\_

Please use diagram below to identify location where you have a problem:

□ Other \_\_\_\_\_

3. **Bed Frames:** Circle which diagram best describes your frame: