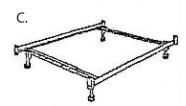

□ Loose Coils \_\_\_\_\_

□ Soiled/Stained \_\_\_\_\_

Please use diagram below to identify location where you have a problem:

□ Other \_\_\_\_\_

3. **Bed Frames:** Circle which diagram best describes your frame:

If your bed is supported by slats, please indicate:

Number of slats:\_\_\_\_\_

Width of slats (inches):\_\_\_\_\_\_
Total number of legs on frame:\_\_\_\_\_

| 4. Mattress Fabric Cover:                                                                                                                                                      |                       |
|--------------------------------------------------------------------------------------------------------------------------------------------------------------------------------|-----------------------|
| Is your mattress or box spring cover soiled, stained, burne If yes, describe:                                                                                                  | d or torn? □ Yes □ No |
| ii yes, describe.                                                                                                                                                              |                       |
| Please use diagram to identify location:                                                                                                                                       |                       |
| Head Foot                                                                                                                                                                      |                       |
| Additional comments related to this product:  IMPORTANT: You must have an intact "Law Tag" on your matt We cannot process your claim without proof of purchase. Manufaproduct. |                       |
| Customer's Signature                                                                                                                                                           | <br>Date              |