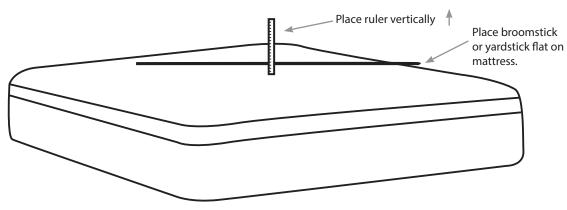

#### **HOW TO MEASURE BODY IMPRESSIONS:**

**Note:** If slight body impression appear on your mattress, don't worry, this is normal. The body conforming coils and comfort cushioning materials are beginning to work with you. The impressions are caused by the settling of these materials as they contour to your body to provide support where you need it the most. These impressions are not indicative of structural failure.

- 1. Place a yard stick or broomstick across the location of the body impression (Figure A).
- 2. Using a ruler, measure the depth of the impression from the deepest point of the mattress surface to the edge of the yardstick (Figure B). Place ruler vertically (standing up).
- 3. Measure from the center padded area of the quilting, NOT the seams of the quilting seams (Figure C), so the measurements will be accurate.
- 4. Please take measurements from top surface of mattress. Notice that measurements are not taken in the quilting.