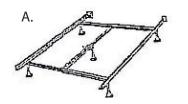

□ Loose Coils \_\_\_\_\_

□ Soiled/Stained \_\_\_\_\_

Please use diagram below to identify location where you have a problem:

□ Other \_\_\_\_\_

3. **Bed Frames:** Circle which diagram best describes your frame: